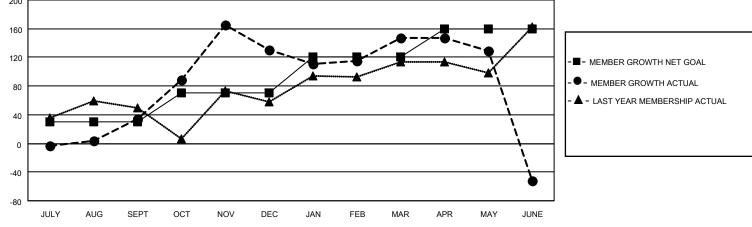

## LOCATION ONTARIO

District A 711

Results as of: 6/30/2022

| Clubs                 |               |           |               | Members               |                        |                         |                                                    |
|-----------------------|---------------|-----------|---------------|-----------------------|------------------------|-------------------------|----------------------------------------------------|
| RESULTS FOR 2021-2022 |               |           |               | RESULTS FOR 2021-2022 |                        |                         |                                                    |
| QUARTER               | NEW CLUB GOAL | NEW CLUBS | DROPPED CLUBS | QUARTER MEM           | BER GROWTH NET<br>GOAL | MEMBER GROWTH<br>ACTUAL | DROPPED<br>MEMBERS ACTUAL<br>(including transfers) |
| JULY/AUG/SEPT         | 1             | 2         | 2             | JULY/AUG/SEPT         | 30                     | 135                     | 84                                                 |
| OCT/NOV/DEC           | 1             | 4         | 2             | OCT/NOV/DEC           | 40                     | 202                     | 98                                                 |
| JAN/FEB/MAR           | 1             | 0         | 1             | JAN/FEB/MAR           | 50                     | 99                      | 64                                                 |
| APR/MAY/JUNE          | 0             | 1         | 5             | APR/MAY/JUNE          | 40                     | 140                     | 314                                                |