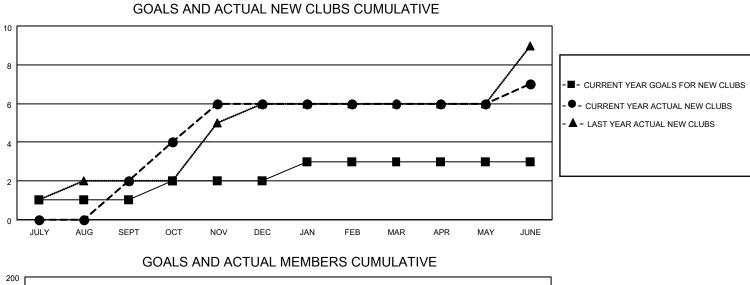

## LOCATION ONTARIO

District A 711

Results as of: 6/30/2022

| Clubs                 |               |           |               | Members               |                        |                         |                                                    |
|-----------------------|---------------|-----------|---------------|-----------------------|------------------------|-------------------------|----------------------------------------------------|
| RESULTS FOR 2021-2022 |               |           |               | RESULTS FOR 2021-2022 |                        |                         |                                                    |
| QUARTER               | NEW CLUB GOAL | NEW CLUBS | DROPPED CLUBS | QUARTER MEM           | BER GROWTH NET<br>GOAL | MEMBER GROWTH<br>ACTUAL | DROPPED<br>MEMBERS ACTUAL<br>(including transfers) |
| JULY/AUG/SEPT         | 1             | 2         | 2             | JULY/AUG/SEPT         | 30                     | 135                     | 84                                                 |
| OCT/NOV/DEC           | 1             | 4         | 2             | OCT/NOV/DEC           | 40                     | 202                     | 98                                                 |
| JAN/FEB/MAR           | 1             | 0         | 1             | JAN/FEB/MAR           | 50                     | 99                      | 64                                                 |
| APR/MAY/JUNE          | 0             | 1         | 5             | APR/MAY/JUNE          | 40                     | 140                     | 314                                                |